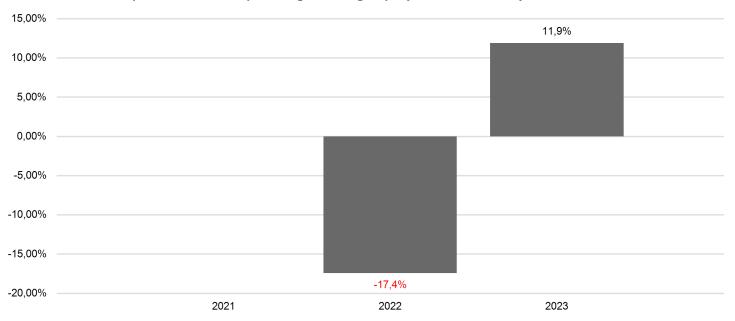

## **Past Performance**

This chart shows the fund's performance as the percentage loss or gain per year over the last 2 years.

Past performance is not a reliable indicator of future performance. Markets could develop very differently in the future. It can help you to assess how the fund has been managed in the past.

Performance is shown after deduction of ongoing charges. Any entry and exit charges are excluded from the calculation.

The unit class was established in 2021.

Performance was calculated in EUR.